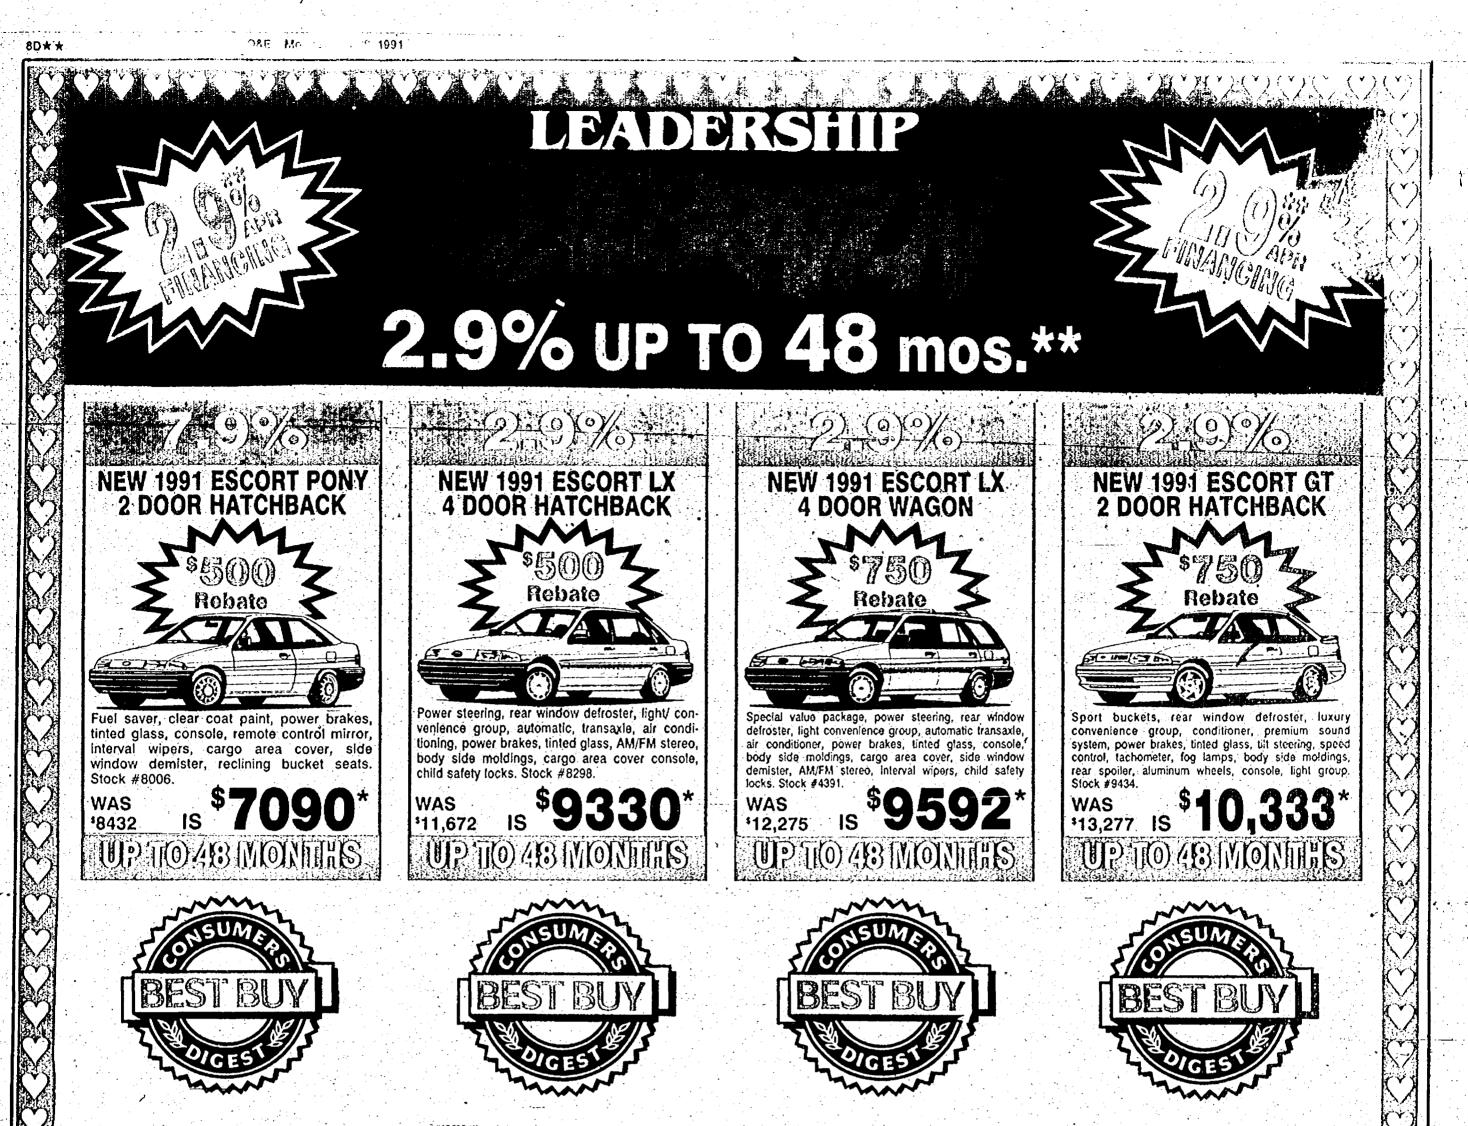

| VILLAGE FORD                                                                                                      | USED CARS                                                                                                   | owner, Sharp, \$4,995.                                                                                       | halance of new warranty \$4 544                                                                                |                                                                                                              | WF RF                                                                     | . <i></i>                                                                                                    |

ا الد أبو أبو جارات الدرووروس والواريون

-





FORD LEADERSSHID

• THE NEW ESCORT IS THE BEST-SELLING CAR IN AMERICA • FORD TAURUS - ONE OF CAR AND DRIVER'S TEN BEST EVERY YEAR SINCE INTRODUCTION • TAURUS WAGON - THE BEST SELLING WAGON IN AMERICA FOR FOUR STRAIGHT YEARS • FOR FOUR STRAIGHT YEARS FORD HAS HAD THE BEST SELLING CARS AND TRUCKS IN AMERICA FORD HAS MORE REPEAT BUYERS THAN ANY OTHER CAR AND TRUCK DIVISION • FOR TEN YEARS FORD HAS HAD THE BEST-BUILT AMERICAN CARS AND TRUCKS