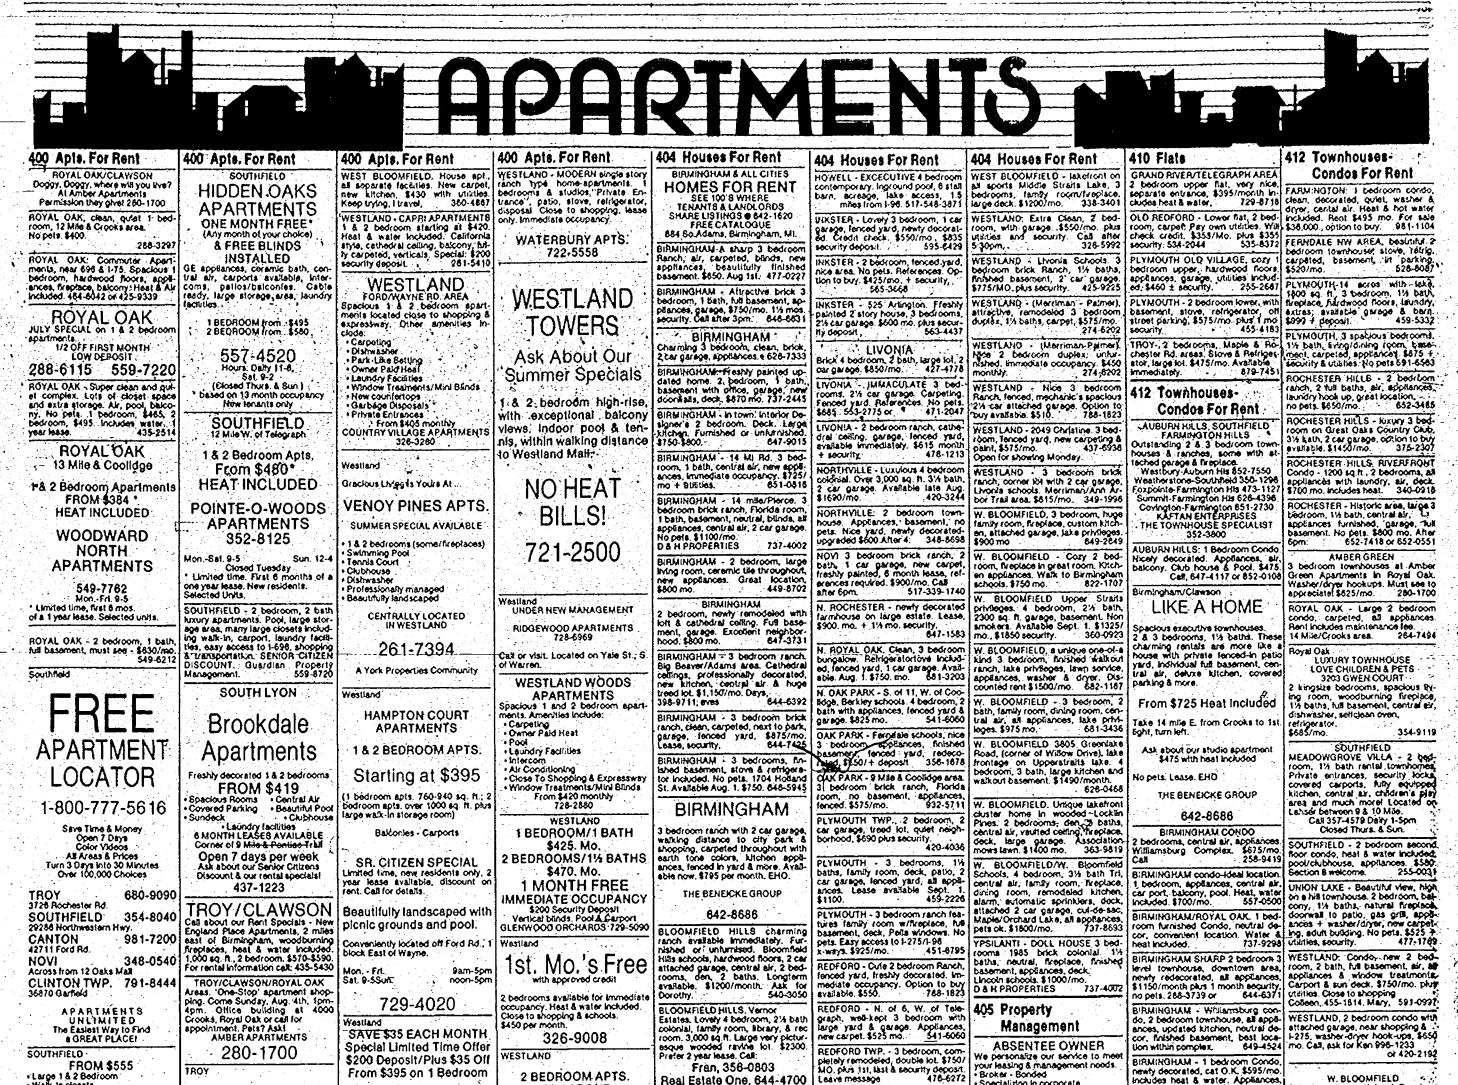

t

406 Furnished Homes

407 Mobile Homes

408 Duplexes

410 Flats

320 Homes -- Wayne County

321-Homes - Livingston County

322 Homes - Macomb County

washienaw County

323 Homes -



baths, master suite wwatk in do-baths, master suite wwatk in do-sets, master suite wwatk in do-sets, master suite wwatk in do-garoge, excented bestered deck, 2 car updated, kitchen, immediate occu-pancy. \$157,000, ALDEN, 552-8980 355-4739 375-1551 Hartford South 464-6400 or 281-4200 Independently Owned and Operated Accession \$14 baths, central ar, cus-tom finished basement. Must ace to Accession \$149,800. 459-7524 Advanced Reservations Requested lust 800 lo 459-7524 . . . . J. . ۲ · · 7 والمطالبة فالشباط ومحاصر فالمترك والمتعالي والمراجع والمراج ، نې **له کې** وره 







Monday, July 29, 1991 O&E

\*2C



|                    | • Large 1 & 2 Bedroom<br>• Walk-In closets                                                                   |                                                                                                                  | With 1 year lease and credit. Month                                                                                 | 2 BEDROOM APTS.<br>ASK ABOUT.                                                                             | Real Estate One, 644-4700                                                                                           | Leave message 476-6272                                                                                          | Specializing in corporate     transferees