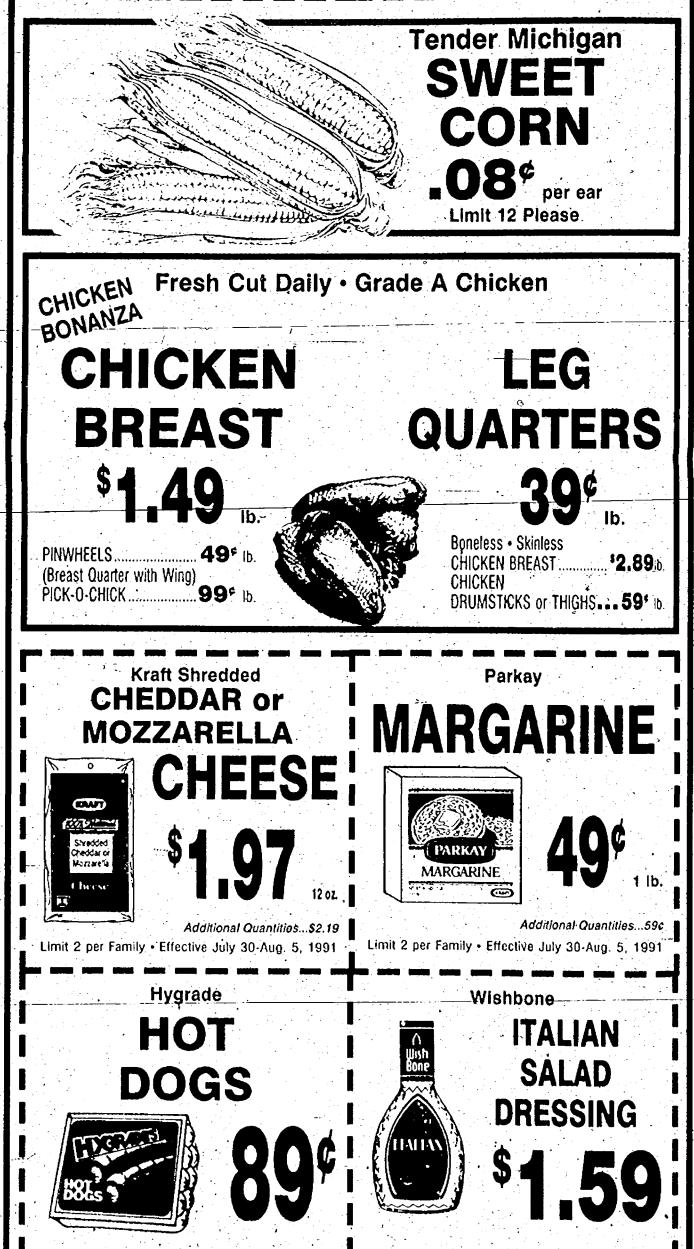

llon cubes 15 cup whole barley

1 lemon, sliced or ¼ cup lemon juice

In a large pot, heat oil or butter and saute onion. (rehydrate if necessary.) Add mushrooms and barley. then add lemon juice. Cover and simmer for 20 minutes, Dissolve a little water in the flour and stir into soup to thicken. Season with pepper before serving.

# YOUR FAMILY FOOD STORE Prices Effective Tuesday, July 30th thru Monday, Aug. 5, 1991 **ONE WEEK SA** Cottonelle BATH TISSUE **4 Roll Pack**

Limit 1 per Family Effective July 30-Aug. 5, 1991

sa Rose

MARKET

Borden

Phone (30) 407-944

3000 5 MILE RD. AT MERRIMAN

HOURS:

MOHL-SAT. 9 AM - 9 PM SURIDAY 9 AM - 6 PM

Phone (30) 662-5793

2375 ORCHARD LAKE RD.

HOURS:

MON-SAT. 9 AM - 9 PM SUNDAY 9 AM - 6 PM





Limit 1 per Family Effective July 30-Aug. 5, 1991



# Sandwiches get personal

## See related story, Page 1B.

Suggested fillers for making your own roll-up sandwiches: (since the law prevents you from calling them "Dillies," after Picadilly Circus, maybe you could name them after your favorite square: Trafalgar, Herald or St. Mark's, perhaps).

Peanut butter and jelly Cream cheese, ham, sliced dates, Chopped walnuts Grilled steak strips, Swiss cheese, cfieddar cheese, lettuce, tomato, sour cream Sliced turkey, roast beef, ham, provolone cheese, lettuce and tomato Smoked turkey, cheddar cheese, leaf lettuce, honey mustard

Grilled chicken strips, Havarti cheese, tomato and lettuce

Cream cheese, caviar, chopped onion Herring, sliced egg, tomato and lettuce, chopped dill Chopped spinach, bean sprouts, sliced mushrooms, shredded cabbage, gr